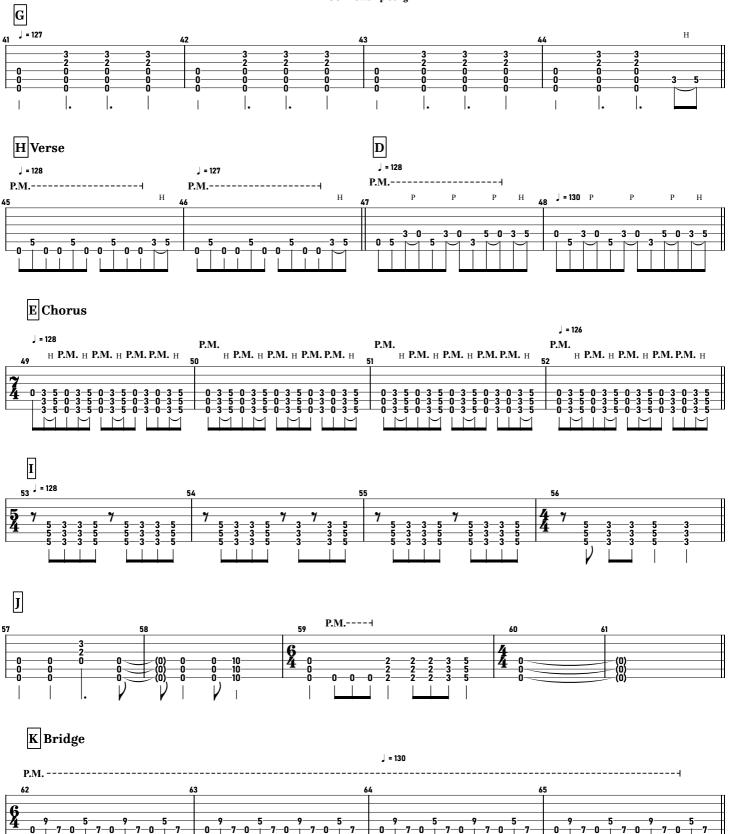

TOOL - Swamp Song tabbed by Maximilian Nießl more on www.maxniessl.com

AIntro

**B** Verse