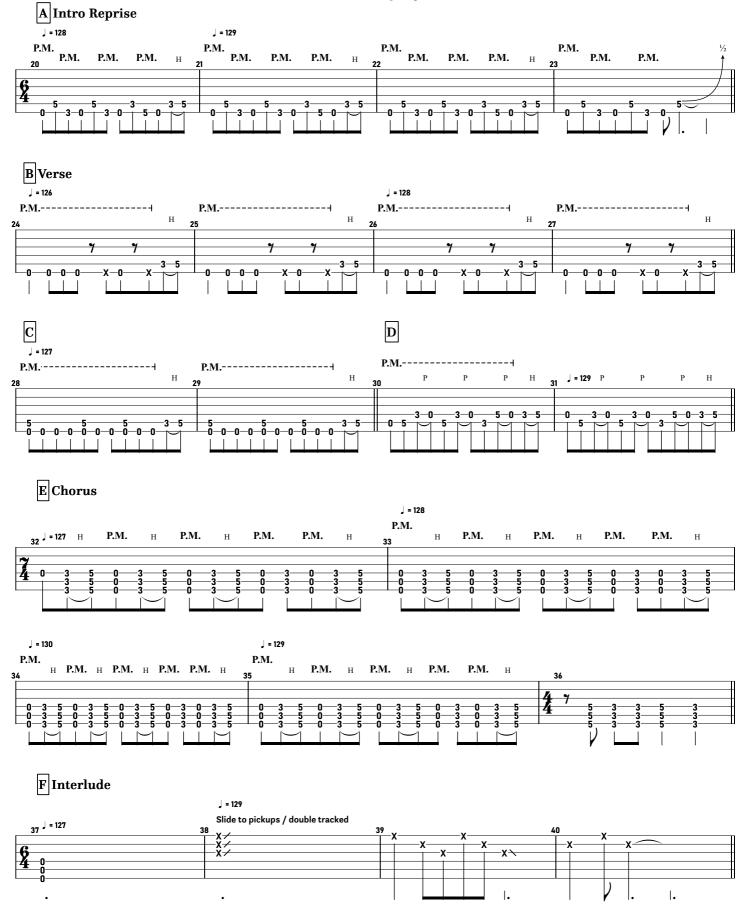

TOOL - Swamp Song tabbed by Maximilian Nießl more on www.maxniessl.com

AIntro

**B** Verse