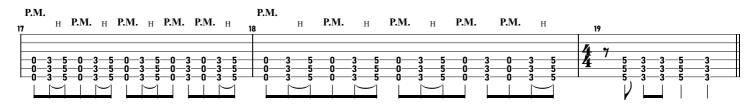

### **E** Chorus J = 129 P.M. P.M. P.M. P.M. P.M. P.M. P.M. P.M. P.M. Н Н Н Н Н Н Н 15 16 7 -0 -0 -0 -0 -0 -N -0 -ŏ ň ň ň