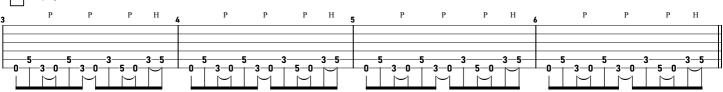

TOOL - Swamp Song tabbed by Maximilian Nießl more on www.maxniessl.com

AIntro

**B** Verse