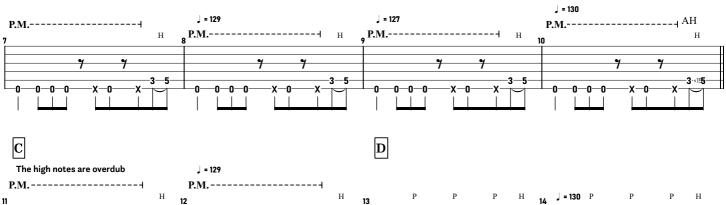

TOOL - Swamp Song tabbed by Maximilian Nießl more on www.maxniessl.com

AIntro

**B** Verse

### **E** Chorus J = 129 P.M. P.M. P.M. P.M. P.M. P.M. P.M. P.M. P.M. Н Н Н Н Н Н Н 15 16 7 -0 -0 -0 -0 -0 -N -0 -ŏ ň ň ň