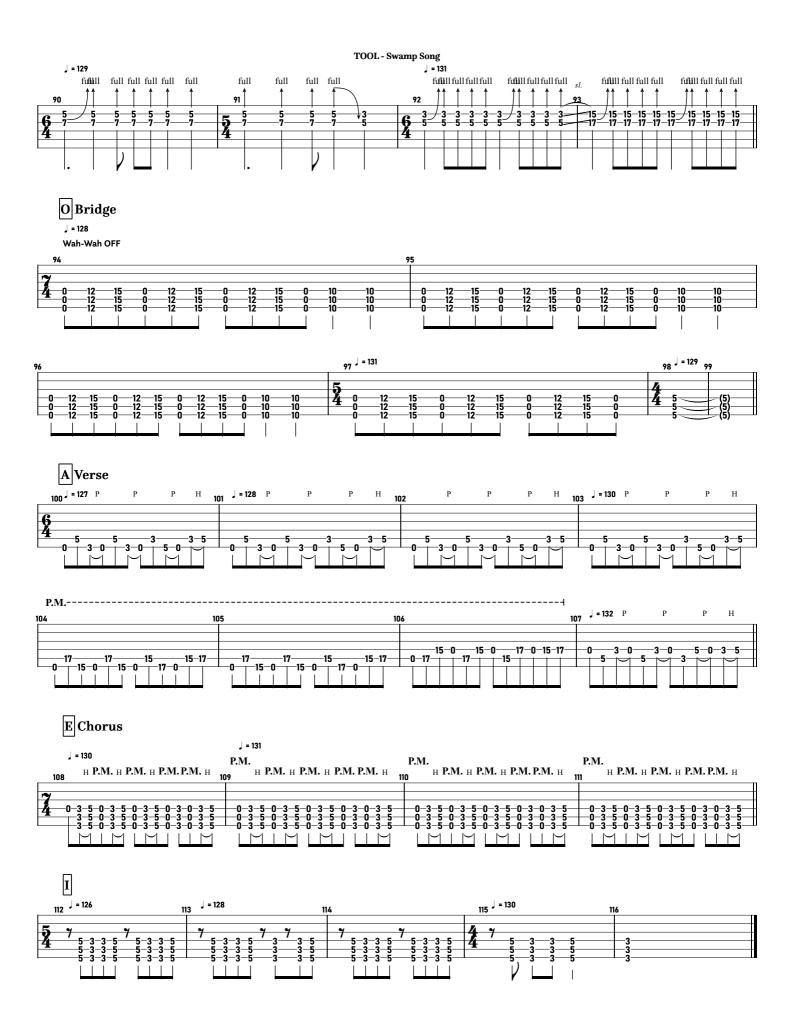

TOOL - Swamp Song tabbed by Maximilian Nießl more on www.maxniessl.com

AIntro

**B** Verse

### **E** Chorus J = 129 P.M. P.M. P.M. P.M. P.M. P.M. P.M. P.M. P.M. Н Н Н Н Н Н Н 15 16 7 -0 -0 -0 -0 -0 -N -0 -ŏ ň ň ň

## TOOL - Swamp Song

- TOOL -All Rights Reserved - International Copyright Secured TOOL - Swamp Song